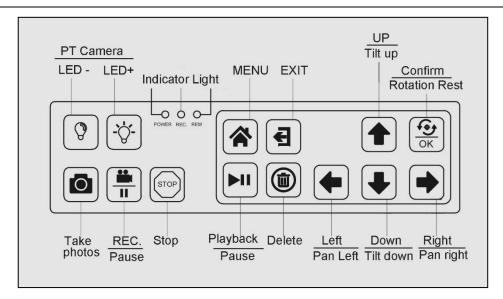

- 1. POWER Press the button for 3 seconds to turn on /off the control box
- 2. Keboard Insert 2.4G wireless keyboard adaptor
- 3.USB Insert external USB disk to record and save the video& picture files. Please don't remove the USB flash disk when it is recording
- 4.Audio Insert the 3.5mm earphone
- 5. Counter Use 8pin link cable, one port to "COUNTER" port, the other to cable reel "Meter counter port".
- 6.Camera Connect 6pin link cable to cable reel
- 7. Control Panel Details reference picture(1-1)
- 8.Monitor 8inch HD screen ,1280x720 resolution
- 9.Led Dimmer Adjust 18mm,23mm,29mm,40mm and 55mm camera LED brightness
- 10.DC IN Connecting extra charge adaptor
- 11.RESET When the system is halted