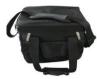

### Carry Bag

\*Size: 32x22x25cm

\*Easy to carry

\*Include: Camera head/Control unit/Wireless keyboard/Test cable/Link cable/User mannual

| •                            | * 8800mA li-ion battery                       |
|------------------------------|-----------------------------------------------|
|                              | * AC110V-240V 1.5A power charger              |
|                              | * Charging time 5 hours, working time 6 hours |
| Skid(Standard configuration) | * Big skids: Φ146mm                           |
| ,                            | * Small skids: Ф85mm                          |
|                              | Cinali diago. 4 commi                         |
| Skid1 (Extra Option)         | * Material: Stainless steel                   |
| Po                           | * Six wheels on this skids                    |
| V                            | * Min Diameter is 200mm                       |
|                              | * Max Diameter is 500mm                       |
|                              |                                               |
| Skid2(Extra Option)          | *Stainless steel & nylon                      |
| - 4                          | * size adjustable                             |
|                              | * Min Dia.155mm Max Dia.370mm (optional)      |
|                              | * Min Dia 200mm Max Dia.500mm (optional)      |
| (3)                          |                                               |
| Skid3 (Extra Option)         | *Stainless steel & nylon                      |
|                              | * size adjustable                             |
|                              | * Min Dia 200mm Max Dia.450mm (optional)      |
|                              |                                               |
|                              |                                               |
|                              |                                               |