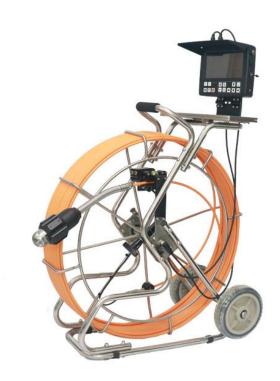

# Compact 1.3MP AHD Pan and Tilt Pipe Inspection Camera System P10002PTCM-1

Application: Pipe/Sewer/Drain/Borehole

### Feature:

- 1.360 degree rotation camera head,pan 360°,tilt180°.
- 2.1/3 CMOS,1.3MP.AHD camera head, waterproof up to 10bars.
- 3. Compact and integrated DVR control unit, easy operation.
- 4. Waterproof 8Inch display, anti-shake and work for rugged environment
- 5.video/audio/text recording.
- 6.60m/120m cable length, Ø9mm fiberglass.
- 7.USB bluetooth, keyboard to typewrite the words.
- 8. Camera video resolution: 720 P.
- 9.Built-in 8800mA Li-ion battery, support unit working more than 6 hours.
- 10. Digital meter-counter function, error is less than 1%

## Digital Meter-counter Cable

- \* Fiberglass push rod cable
- \* Cable diameter ø9mm
- \* Cable length from 60m to 150m optional
- $^{\star}$  Wheel with a tray for lay the keyboard, screen and keyboard can 360  $^{\circ}$  rotate
- \* Reel size 70 x 28 x 84cm
- \*Reel brake available
- \* Updated digital meter counter, error rate less than 1%