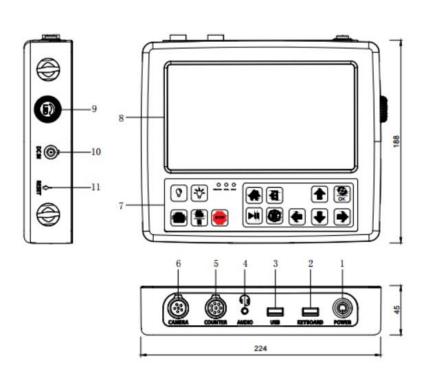

- 1. POWER Press the button for 3 seconds to turn on /off the control box
- 2. Keboard Insert 2.4G wireless keyboard adaptor
- 3.USB Insert external USB disk to record and save the video& picture files. Please don't remove the USB flash disk when it is recording
- 4.Audio Insert the 3.5mm earphone
- 5. Counter Use 8pin link cable, one port to "COUNTER" port, the other to cable reel "Meter counter port".
- 6.Camera Connect 6pin link cable to cable reel
- 7. Control Panel Details reference picture(1-1)
- 8.Monitor 8inch HD screen ,1280x720 resolution
- 9.Led Dimmer Adjust 18mm,23mm,29mm,40mm and 55mm camera LED brightness
- 10.DC IN Connecting extra charge adaptor
- 11.RESET When the system is halted