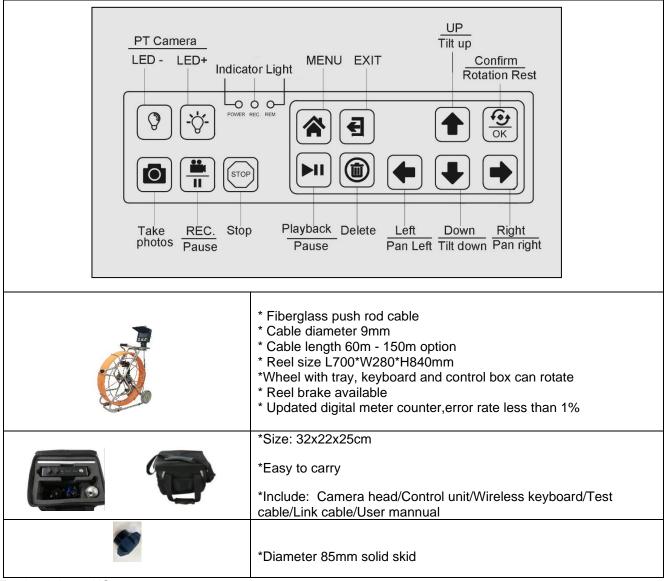

### Multiple DVR Functions Instruction

### 1. POWER Press the button for 3 seconds to turn on /off the control box

3.USB Insert external USB disk to record and save the video& picture files. Please don't remove the USB flash disk when it is recording

4.Audio Insert the 3.5mm earphone

5.Counter Use 8pin link cable, one port to "COUNTER" port, the other to cable reel "Meter counter port".

6.Camera Connect 6pin link cable to cable reel

7.Control Panel Details reference picture(1-1)

8. Monitor 8inch HD screen ,1280x720 resolution

9.Led Dimmer Adjust 18mm,23mm,29mm,40mm and 55mm camera LED brightness

10.DC IN Connecting extra charge adaptor

11.RESET When the system is halted

Total weight: 42KG