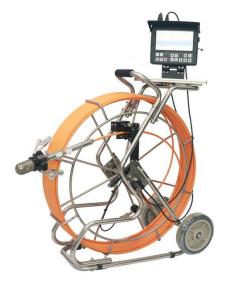

### 45MM Dual Push Rod Pipe Inspection Camera System P10004-Dual

Application: Pipe/Sewer/Drain/Borehole

Feature:

- 1.Φ 45mm\*107mm(L) dual camera head
- 2.Side camera with 6pcs led lights with 360° rotating endless, Front camera with 6pcs led lights.
- 3. 1024x768v
- 4.Waterproof up to 3 bars.
- 5. 8"HD IPS LCD Screen. Compact and integrated DVR control unit, easy of use
- 6.Vdeo/audio/text recording.
- 7. Dia 9mm fiberglass rod. 60M/120M option.
- 8. USB bluetooth, keyboard to typewrite the words.
- 9.Digital meter-counter function, error is less than 1%

## Detail Parts Spec:

|                                    | * Camera size 45mm x 107mm, sensor 1024x768v                                |
|------------------------------------|-----------------------------------------------------------------------------|
|                                    | * Waterproof IP68 up to 3 bar                                               |
|                                    | * View range Horizontal:101°                                                |
|                                    | * Pan 360° rotate endless                                                   |
|                                    |                                                                             |
|                                    | * 6pcs high light LED (down view)                                           |
|                                    | * 6pcs high light LED (side view)                                           |
|                                    | * Detachable connection to Cable Reel                                       |
|                                    | * Lens window sapphire glass                                                |
|                                    | * Built-in 512Hz transmitter optional                                       |
|                                    | *8"HD IPS LCD Screen, 1280X720 resolution, 16:9 display model               |
|                                    | *HD DVR SYSTEM with recording 720P video                                    |
|                                    | *DVR recording system with AVI video format                                 |
|                                    | *Waterproof LCD panel                                                       |
|                                    | *USB wireless Keyboard real time typewriting                                |
|                                    | * USB port to connect storage device (16G USB flash disk)                   |
|                                    | * Built-in 7000mA rechargeable Li-ion Battery Pack                          |
|                                    |                                                                             |
|                                    | *Battery level indicator                                                    |
|                                    | * Sunshade is included                                                      |
|                                    | * Box size 23x20x5cm                                                        |
|                                    | *AC 110V-240V 1.5A power charger                                            |
|                                    | *Charging time 7 hours,working time about 4 hours                           |
|                                    | *Can fix on the cable reel, can be handhold, can hang on the neck(optional) |
| Multiple DVR Functions Instruction | neck(optional)                                                              |

Packing carton size: Packing carton size: 84.5 X 43.5 X 93CM, 48.5 X 21.5X42.5CM

\*Patent Pending Design \*