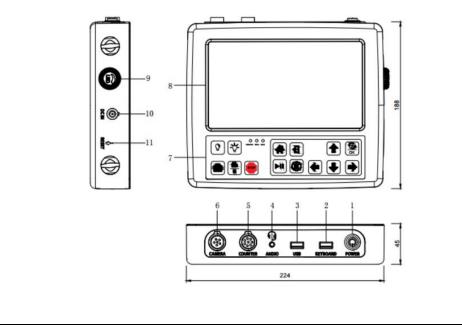

### 1. POWER Press the button for 3 seconds to turn on /off the control box

3.USB Insert external USB disk to record and save the video& picture files. Please don't remove the USB flash disk when it is recording

4.Audio Insert the 3.5mm earphone

5.Counter Use 8pin link cable, one port to "COUNTER" port, the other to cable reel "Meter counter port".

6.Camera Connect 6pin link cable to cable reel

7.Control Panel Details reference picture(1-1)

8. Monitor 8inch HD screen ,1280x720 resolution

9.Led Dimmer Adjust 18mm,23mm,29mm,40mm and 55mm camera LED brightness

10.DC IN Connecting extra charge adaptor

11.RESET When the system is halted

Total weight: 42KG