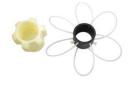

# Standard camera skids

\* Big skids: Ф220mm \* Small skids: Ф85mm

Gross weight:38KG

Packing Carton Size: 59x35x69cm 40X30X30cm

\*Patent Pending Design \*

Tel:08607357640815/086 0760 8880 1865 www.royaltoolpro.com