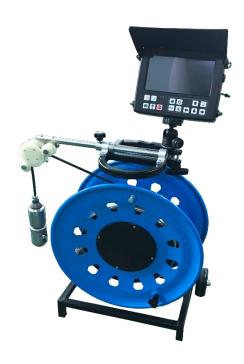

# Compact Pan and Tilt Deep Well Inspection Camera System D10004PTCM

Application: Deep well/Borehole

## Feature:

- \* 360 degree rotation camera head, Pan 360°, Tilt 180°
- \* 1/3 CMOS,1.3MP pilex HD camera head, waterproof up to 10 bars
- \* Waterproof 8Inch display,anti-shake and work for rugged environment
- \* Compact and integrated DVR control unit, easy operation.
- \* 100m Dia7mm flexible copper axis cable, it can make good camera image for long cable
- \* USB bluetooth keyboard to typewrite the words
- \* Built in 8800mA li-ion battery, support uint working more than 6 hours
- \* Digital meter counter function, error is less than 1%

#### Cabe Reel

- \* Cable Reel with depth counter
- \* Dia.7mm flexible soft cable
- \* Handle reel with meter counter
- \* Updated digital meter counter, error rate less than 1% Reel brake available
- \* Cable length 30m-200m optional (camera head just waterproof 10bar)

# **Multiple DVR control unit**

- \*8"HD IPS LCD Screen, 1280X720 resolution, 16:9 display model
- \*HD DVR SYSTEM with recording 720P video
- \*DVR recording system with AVI video format
- \*Waterproof LCD panel
- \*USB wireless Keyboard real time typewriting
- \* USB port to connect storage device ( 16G USB flash disk)
- \* Built-in 7000mA rechargeable Li-ion Battery Pack
- \*Battery level indicator
- \* Sunshade is included
- \* Box size 23x20x5cm
- \*AC 110V-240V 1.5A power charger
- \*Charging time 7 hours, working time about 4 hours
- \*Can fix on the cable reel, can be handhold, can hang on the neck(optional)