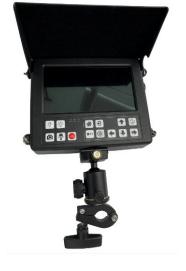

# **Multiple DVR control unit**

- \*8"HD IPS LCD Screen, 1280X720 resolution, 16:9 display model
- \*HD DVR SYSTEM with recording 720P video
- \*DVR recording system with AVI video format
- \*Waterproof LCD panel
- \*USB wireless Keyboard real time typewriting
- \* USB port to connect storage device ( 16G USB flash disk)
- \* Built-in 7000mA rechargeable Li-ion Battery Pack
- \*Battery level indicator
- \* Sunshade is included
- \* Box size 23x20x5cm
- \*AC 110V-240V 1.5A power charger
- \*Charging time 7 hours, working time about 4 hours
- \*Can fix on the cable reel, can be handhold, can hang on the neck(optional)