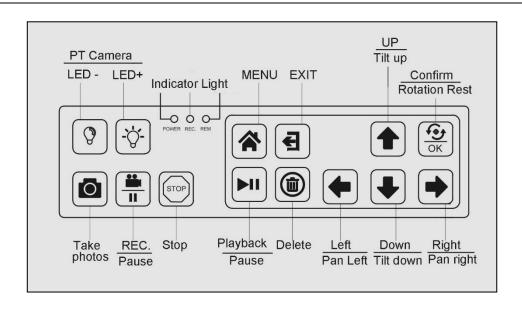

### **Multiple DVR Functions Instruction**

- 1. POWER Press the button for 3 seconds to turn on /off the control box
- 2. Keboard Insert 2.4G wireless keyboard adaptor
- 3.USB Insert external USB disk to record and save the video& picture files. Please don't remove the USB flash disk when it is recording
- 4.Audio Insert the 3.5mm earphone
- 5. Counter Use 8pin link cable, one port to "COUNTER" port, the other to cable reel "Meter counter port".
- 6.Camera Connect 6pin link cable to cable reel
- 7. Control Panel Details reference picture(1-1)
- 8.Monitor 8inch HD screen ,1280x720 resolution
- 9.Led Dimmer Adjust 18mm,23mm,29mm,40mm and 55mm camera LED brightness
- 10.DC IN Connecting extra charge adaptor
- 11.RESET When the system is halted