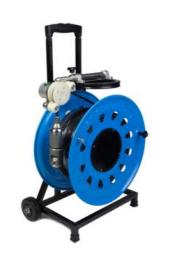

#### Cabe Reel

- \* Cable Reel with depth counter
- \* Dia.7mm flexible soft cable
- \* Handle reel with meter counter
- \* Updated digital meter counter, error rate less than 1% Reel brake available
- \* Cable length 30m-200m optional (camera head just waterproof 10bar)