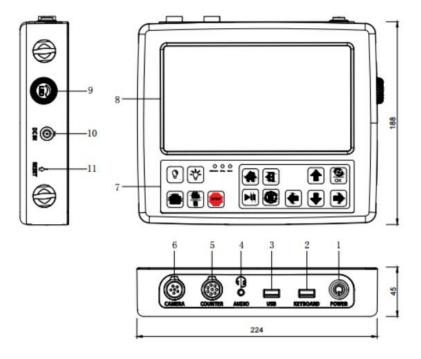

### **Multiple DVR Functions Instruction**

- 1. POWER Press the button for 3 seconds to turn on /off the control box
- 2. Keboard Insert 2.4G wireless keyboard adaptor
- 3.USB Insert external USB disk to record and save the video& picture files. Please don't remove the USB flash disk when it is recording
- 4.Audio Insert the 3.5mm earphone
- 5. Counter Use 8pin link cable, one port to "COUNTER" port, the other to cable reel "Meter counter port".
- 6.Camera Connect 6pin link cable to cable reel
- 7. Control Panel Details reference picture(1-1)
- 8.Monitor 8inch HD screen ,1280x720 resolution
- 9.Led Dimmer Adjust 18mm,23mm,29mm,40mm and 55mm camera LED brightness
- 10.DC IN Connecting extra charge adaptor
- 11.RESET When the system is halted