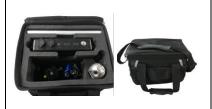

## Carry bag

\*Size: 32x22x25cm

\*Easy to carry

\*Include: Camera head/Control unit/Wireless keyboard/Test cable/Link

cable/User mannual